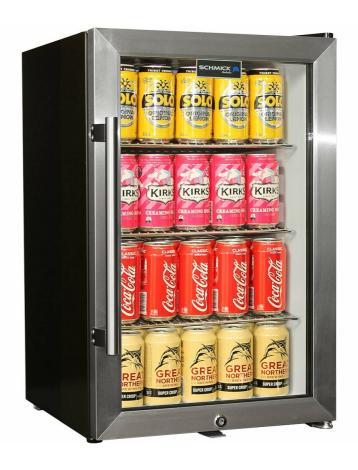

## **QUICK INFO**

Great little units to have at that home bar, cafe, milk bar or busy hotel-club business.

A showcase style display bar fridge highlights your product and keeps drinks chilled ready to serve.

#### **SPECIFICATIONS**

Capacity (litres)70Holds (cans)80Noise Level43.00Consumption0.69Kwh/24HrsUnit dimensions (WxDxH)430 x 500 x 700LockableYesGross weight26 kg

Tested and registered to GEMS Act 2012, using ISO testing standard 23953-2, unit meets MEPS requirements.