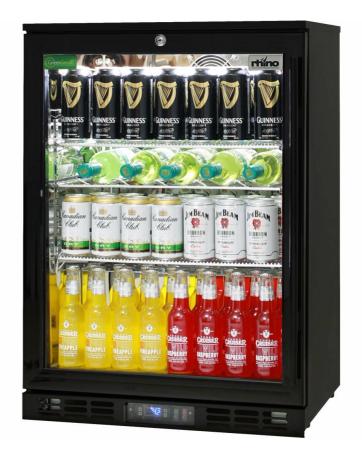

# MODEL: SG1L-B

### QUICK INFO

Units encompass the best brand name parts available in the world, designed by the best engineers and built by a quality long term manufacturer, to bring a reliable product to the market

Polished stainless steel inner, Low Energy Compressor, LOW E glass to prevent condensation and energy saving German EBM fans make unit robust for tough conditions.

### **SPECIFICATIONS**

Capacity (litres)129Holds (cans)140Noise Level47.00Consumption1.23Kwh/24HrsUnit dimensions (WxDxH)600 x 500 x 840LockableYesGross weight50 kg

<sup>\*\*</sup>Specifications and price of this product may change at any time