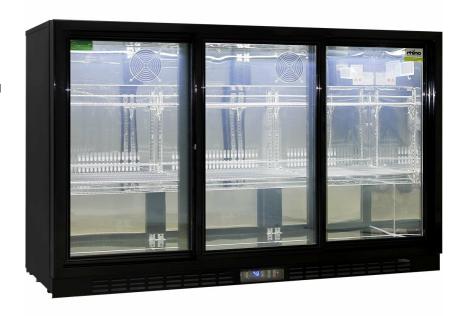

#### **Rhino Sliding 3 Door Commercial Bar**

**Fridge**. Glass door fridges designed especially for outdoor alfresco areas, pubs and clubs. Units encompass the best brand name parts available in the world, designed by the best engineers and built by a quality long term manufacturer, to bring a reliable energy efficient product to the market.

Features include LG compressor LOW E glass, lock, self-closing doors, HD shelves and polished stainless steel interior to make unit robust for tough conditions.