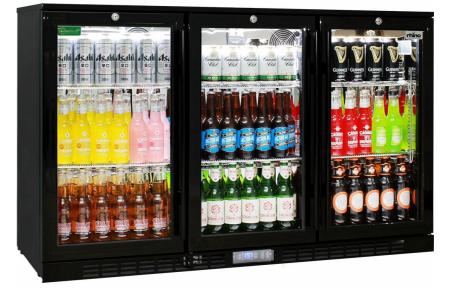

#### **Rhino 3 Door Under Bench Commercial Bar**

**Fridge**. Units encompass the best brand name parts available in the world, designed by the best engineers and built by a quality long term manufacturer, to bring a reliable product to the market.

Designed specifically for Australia alfresco areas and busy hotel-pub-club businesses. Features include LG compressor LOW E glass, lock, selfclosing doors, HD shelves and polished stainless steel interior to make unit robust for tough conditions.