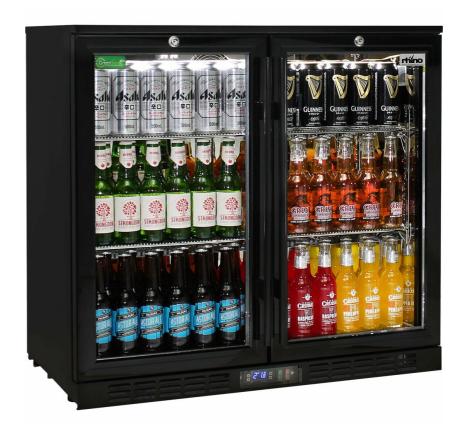

# MODEL: SG2H-B

## **Double Door Commercial Under Bench Bar Fridge.**

Units encompass the best brand name parts available in the world, designed by the best engineers and built by a quality long term manufacturer, to bring a reliable product to the market.

Polished stainless steel inner, LG compressor, LOW E glass, lock and German EBM fans make unit robust for tough conditions.