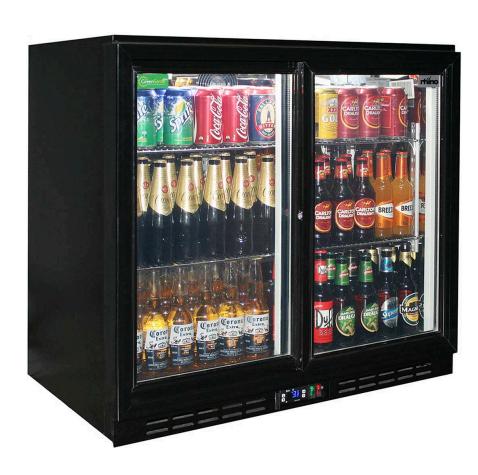

# **MODEL:**

SG2S-B

### **QUICK INFO**

**Rhino** glass 2 sliding door back bar fridge. Units encompass the best brand name parts available in the world, designed by the best engineers and built by a quality long term manufacturer, to bring a reliable product to the market.

Perfect fridge for pubs/clubs and even home entertaining, the LOW E glass helps prevent condensation, fast pull down times means excellent energy consumption. Features include LG compressor, German EBM fans, strong shelving, polished 304 stainless steel inner, lockable and self-closing doors.