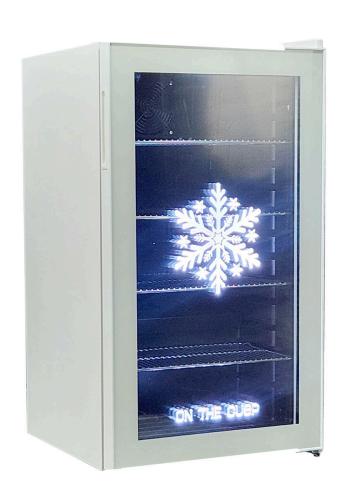

### **QUICK INFO**

Unit has Cooling Symbol with words "On The Cusp" that has unique multi colored led system that can be altered and is controlled by remote control, changing patterns and colors of led with moving light effect is great. Looks so cool!

Perfect for that cool entertaining area or mancave.
\*Unit is right hinged.