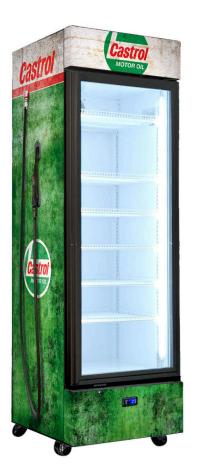

## MODEL: SC372B-CASTROL

### QUICK INFO

Castrol Fuel Pump Quiet Running Black Upright Triple Glazed Bar Fridge with plenty of shelving adjustments, led lighting, lock and castor wheels. A great product for your entertaining area, man cave or theater room.

6 x fully adjustable heavy duty shelves included giving plenty of loading options.