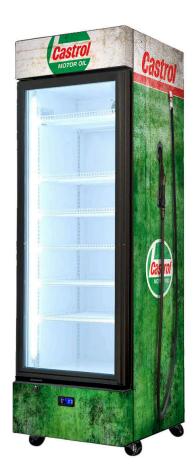

## MODEL: SC372B-CASTROL

### QUICK INFO

Castrol Fuel Pump Quiet Running Black Upright Triple Glazed Bar Fridge with plenty of shelving adjustments, led lighting, lock and castor wheels. A great product for your entertaining area, man cave or theater room.

6 x fully adjustable heavy duty shelves included giving plenty of loading options.