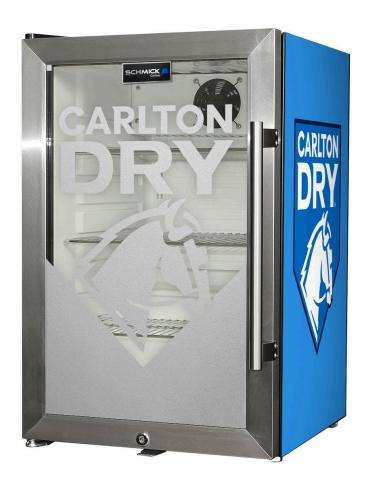

## MODEL: EC68L-SSH-DRY-MID

### QUICK INFO

Great little units to have at that home bar, cafe, milk bar or busy hotel-club business.

A showcase style display bar fridge highlights your product and keeps drinks chilled ready to serve.

Tropical rated means great chilling capacity in tough Aussie environments.