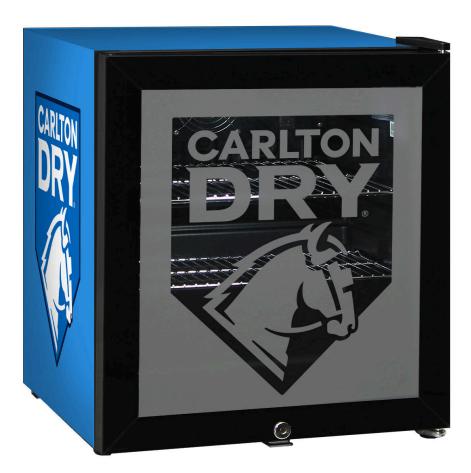

### QUICK INFO

Black Tropical rated glass door mini bar fridge, very well built unit with internal fan, chromed shelves, reversible door with lock and brilliant finish. Very stable temperature and plenty of shelf adjustments utilizing 1 x full sized and 1 x half sized shelf.

#### **SPECIFICATIONS**

| Capacity (litres)       | 50              |
|-------------------------|-----------------|
| Holds (cans)            | 38              |
| Noise Level             | 41.00           |
| Consumption             | 1.31Kwh/24Hrs   |
| Unit dimensions (WxDxH) | 435 x 500 x 510 |
| Lockable                | Yes             |
| Gross weight            | 16 kg           |