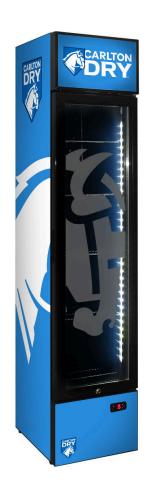

### MODEL: SS-P160-DRY-MID

#### QUICK INFO

Upright 160 litre Carlton Dry MID Blue skinny glass door bar fridge with plenty of shelf adjustments, triple glazed LOW E glass, lock and brand name parts.

Great entertaining room fridge as you can place anywhere maximizing room. Check all the other CUB beer brand designs in Branding section.

#### PARTS AND ENERGY INFO

- LOW E glass
- German energy saving EBM fans
- Energy saving compressor
- Electronic Contoller
- Cyclopentane foaming,LED lighting,R600 100% ozone safe gas

#### **SPECIFICATIONS**

| Capacity (litres)       | 160              |
|-------------------------|------------------|
| Holds (cans)            | 144              |
| Noise Level             | 43.00            |
| Consumption             | 2.1Kwh/24Hrs     |
| Unit dimensions (WxDxH) | 390 x 475 x 1880 |
| Lockable                | Yes              |
| Gross weight            | 60 kg            |