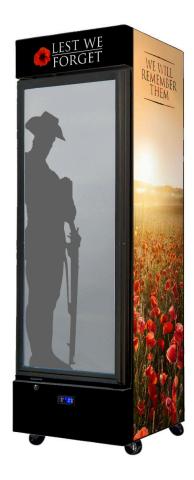

## MODEL: SC372B-LWF

### QUICK INFO

Lest We Forget Quiet Running Black Upright Triple Glazed Bar Fridge with plenty of shelving adjustments, led lighting, lock and castor wheels. A great product for your entertaining area, man cave or theater room.

6 x fully adjustable heavy duty shelves included giving plenty of loading options.

This design is also available on our ever popular skinny upright **SS-P160FA**. <u>Check it our here</u>