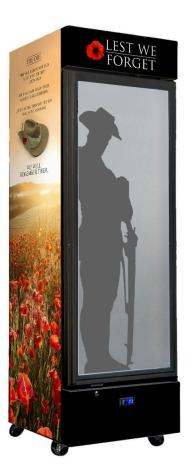

## MODEL: SC372B-LWF

### QUICK INFO

Lest We Forget Quiet Running Black Upright Triple Glazed Bar Fridge with plenty of shelving adjustments, led lighting, lock and castor wheels. A great product for your entertaining area, man cave or theater room.

6 x fully adjustable heavy duty shelves included giving plenty of loading options.

This design is also available on our ever popular skinny upright **SS-P160FA**. <u>Check it our here</u>