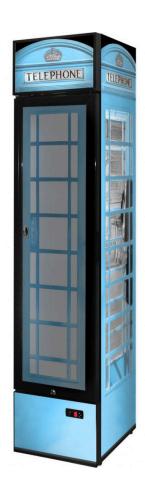

## **QUICK INFO**

Pastel multi-coloured options - with Etched look door.

Upright 160 litre telephone box skinny glass door bar fridge with plenty of shelf adjustments, triple glazed LOW E glass, lock and brand name parts.

Great entertaining room fridge as you can place anywhere maximizing room. This unit is telephone box design, but ask about your own branding or design idea, we can do it all in house.

Also available in a standard RED design. See <u>SS-P160FA-TB</u>

# **SPECIFICATIONS**

Capacity (litres) 160
Holds (cans) 144
Noise Level 43.00
Consumption 2.1Kwh/24Hrs
Unit dimensions (WxDxH) 390 x 475 x 1880
Lockable Yes
Gross weight 60 kg

<sup>\*\*</sup>Specifications and price of this product may change at any time