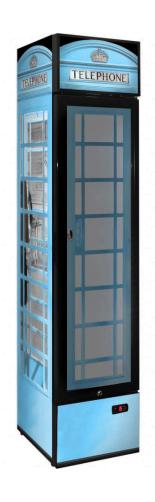

## **QUICK INFO**

Pastel multi-coloured options - with Etched look door.

Upright 160 litre telephone box skinny glass door bar fridge with plenty of shelf adjustments, triple glazed LOW E glass, lock and brand name parts.

Great entertaining room fridge as you can place anywhere maximizing room. This unit is telephone box design, but ask about your own branding or design idea, we can do it all in house.

Also available in a standard RED design. See <u>SS-P160FA-TB</u>

# **SPECIFICATIONS**

Capacity (litres) 160
Holds (cans) 144
Noise Level 43.00
Consumption 2.1Kwh/24Hrs
Unit dimensions (WxDxH) 390 x 475 x 1880
Lockable Yes
Gross weight 60 kg

<sup>\*\*</sup>Specifications and price of this product may change at any time