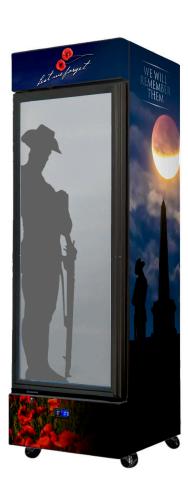

## **QUICK INFO**

Lest We Forget Quiet Running Black Upright Triple Glazed Bar Fridge with plenty of shelving adjustments, led lighting, lock and castor wheels. A great product for your entertaining area, man cave or theater room.