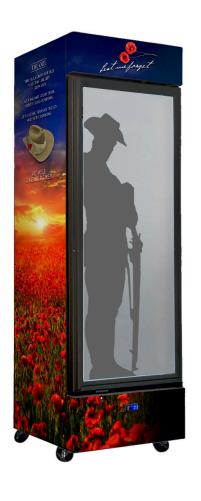

## **QUICK INFO**

Lest We Forget Quiet Running Black Upright Triple Glazed Bar Fridge with plenty of shelving adjustments, led lighting, lock and castor wheels. A great product for your entertaining area, man cave or theater room.