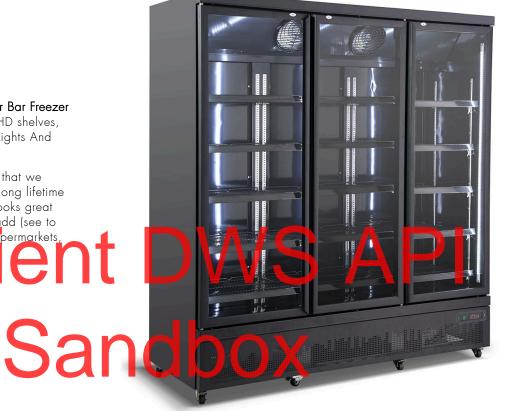

### MODEL: FD-BT188AH

#### QUICK INFO

Quality **Upright Commercial Black 3 Door Bar Freezer** with self closing doors, 18 x Adjustable HD shelves, Electronic Controller, Heated Glass, Led Lights And Lockable Castor Wheels.

Units from long standing reliable supplier that we trust, using quality working parts ensures long lifetime and minimal breakdowns. The all black looks great and unit has a light box option you can add (see to right of pictures). Great for busy clubs, supermarkets, restaurants, food and hospitality verues.

#### SPECIFICATIONS

Capacity (litres) Holds (cans) Noise Level Consumption Unit dimensions (WxDxH) Lockable Gross weight 1450 # CAPACITY\_CANS # 47 35.4Kwh/24Hrs 1880 x 760 x 2030 # LOCKABLE # 355 kg

\*\*Specifications and price of this product may change at any time