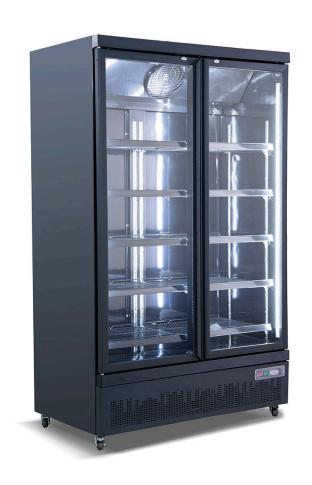

#### **QUICK INFO**

Quality **Upright Commercial Black Bar Freezer** with self closing doors, 6 x Adjustable HD shelves, Electronic Controller, Heated Glass, Led Lights And Lockable Castor Wheels.

Units from long standing reliable supplier that we trust, using quality working parts ensures long lifetime and minimal breakdowns. The all black looks great and unit has a light box option you can add (see to right of pictures). Great for busy clubs, restaurants, food and hospitality venues.

## **SPECIFICATIONS**

Capacity (litres) 930
Holds (cans) # CAPACITY\_CANS #
Noise Level 47
Consumption 22.4Kwh/24Hrs
Unit dimensions (WxDxH) 1253 x 760 x 2030
Lockable # LOCKABLE #
Gross weight 270 kg

<sup>\*\*</sup>Specifications and price of this product may change at any time