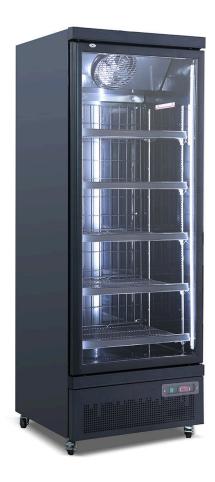

### MODEL: FD-BS75AH

#### QUICK INFO

Quality **Upright Commercial Black Freezer** with self closing door, 6 x Adjustable HD shelves, Electronic Controller, LOW E Glass, Led Lights And Lockable Castor Wheels.

Units from long standing reliable supplier that we trust, using quality working parts ensures long lifetime and minimal breakdowns. The all black looks great and unit has a light box option you can add (see to right of pictures). Great for busy clubs, restaurants, pubs and hospitality venues.

#### SPECIFICATIONS

Capacity (litres) Holds (cans) Noise Level Consumption Unit dimensions (WxDxH) Lockable Gross weight 560 # CAPACITY\_CANS # 47 12.7Kwh/24Hrs 750 x 760 x 2030 # LOCKABLE # 159 kg

\*\*Specifications and price of this product may change at any time