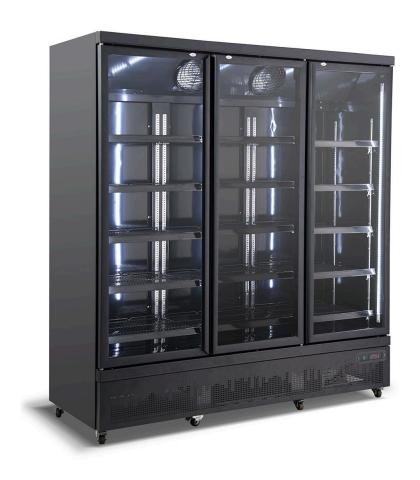

#### **QUICK INFO**

Quality Upright Commercial Black 3 Door Bar Fridge with self closing doors, 18 x Adjustable HD shelves, Electronic Controller, LOW E Glass, Led Lights And Lockable Castor Wheels.

Units from long standing reliable supplier that we trust, using quality working parts ensures long lifetime and minimal breakdowns. The all black looks great and unit has a light box option you can add (see to right of pictures). Great for busy pubs, clubs, food and hospitality venues.

# **SPECIFICATIONS**

Capacity (litres) 1664
Holds (cans) # CAPACITY\_CANS #
Noise Level 47
Consumption 9.9Kwh/24Hrs
Unit dimensions (WxDxH) 1880 x 710 x 2030
Lockable # LOCKABLE #
Gross weight 235 kg

<sup>\*\*</sup>Specifications and price of this product may change at any time