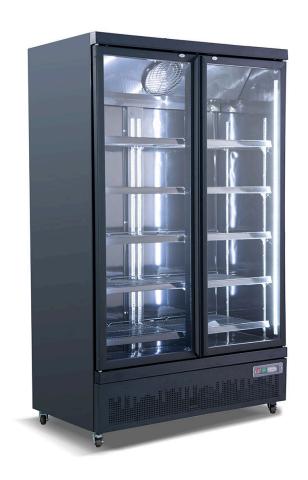

#### **QUICK INFO**

Quality Upright Commercial Black Bar Fridge with self closing doors, 6 x Adjustable HD shelves, Electronic Controller, LOW E Glass, Led Lights And Lockable Castor Wheels.

Units from long standing reliable supplier that we trust, using quality working parts ensures long lifetime and minimal breakdowns. The all black looks great and unit has a light box option you can add (see to right of pictures). Great for busy clubs, pubs, food and hospitality venues.