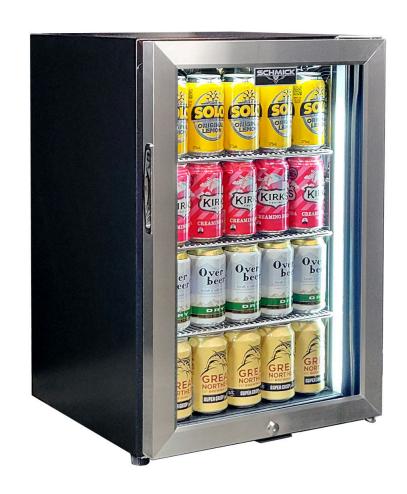

Get in quick to grab an absolute bargain before it is sold.

Reliable Triple Glazed Glass Quiet running Door Bar Fridge with lock, adjustable shelving, polished stainless interior and S/S reversible door.

Unit has switch for a choice of blue or white LED lighting, is low in energy consumption and quiet to run. The full adjustable shelving allows 4 x high of 375ml cans and shelving has 47 x adjustable positions to allow any size drinks to be filled at optimal capacity.

### **SPECIFICATIONS**

Capacity (litres) 69
Holds (cans) 76
Noise Level 41.00
Consumption 0.82Kwh/24Hrs
Unit dimensions (WxDxH) 435 x 490 x 680
Lockable Yes
Gross weight 32 kg

<sup>\*\*</sup>Specifications and price of this product may change at any time