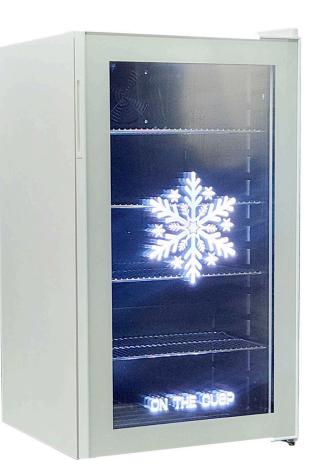

### QUICK INFO

Unit has Cooling Symbol with words **"On The Cusp"** that has unique multi colored led system that can be altered and is controlled by remote control, changing patterns and colors of led with moving light effect is great. Looks so cool!

Perfect for that cool entertaining area or mancave. \*Unit is right hinged.