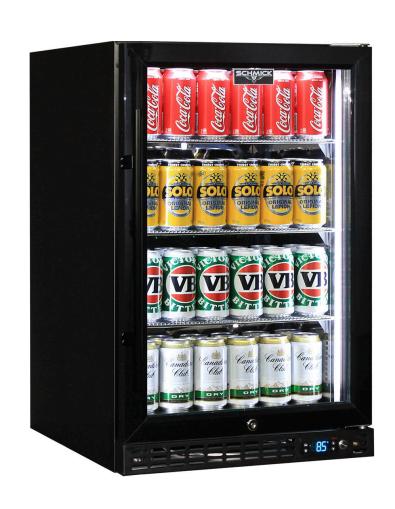

Quiet running under bench front venting glass door bar fridge. Unit has triple glazed LOW E glass to help reduce condensation, the door is reversible with lock and brand name parts including quality Schmick ECO electronic controller, and quiet running Schmick rear and inner fans, Taiwanese transformers and quality low energy compressor for reliable operation.

Switchable 'colour' LED light can be either blue or white, units have 3 x full 'soft' strips on sides and inner top for great lighting effect.

\*This unit is also available in stainless steel door frame and grill (Model SK116-SS), heated glass versions (Models SK116R-HD & SK116L-HD) and Solid door version SK116-SD.