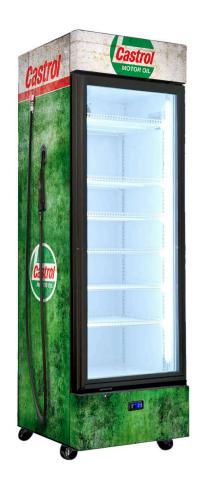

## SC372B-CASTROL

#### **QUICK INFO**

Castrol Fuel Pump Quiet Running Black Upright Triple Glazed Bar Fridge with plenty of shelving adjustments, led lighting, lock and castor wheels. A great product for your entertaining area, man cave or theater room.

6 x fully adjustable heavy duty shelves included giving plenty of loading options.