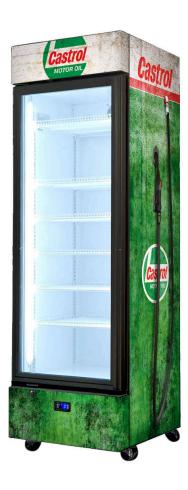

## SC372B-CASTROL

#### **QUICK INFO**

Castrol Fuel Pump Quiet Running Black Upright Triple Glazed Bar Fridge with plenty of shelving adjustments, led lighting, lock and castor wheels. A great product for your entertaining area, man cave or theater room.

6 x fully adjustable heavy duty shelves included giving plenty of loading options.