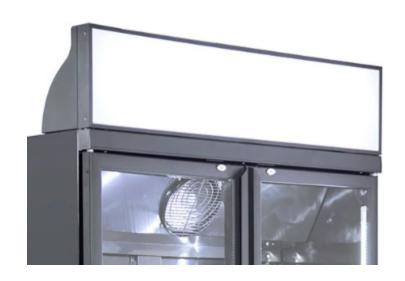

### **QUICK INFO**

Top light up sign box to suit the <u>FC-BD75AH</u> and <u>FD-BD75AH</u> model fridge and freezers

Perfect for custom branding!

Give us a call to discuss branding options. We can do it all in-house.

#### Measurements

Light panel - 280mm High (overall height of fridge with light panel 2310mm)