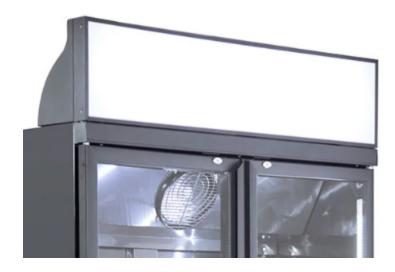

## QUICK INFO

Top light up sign box to suit the <u>FC-BD126AH</u>and <u>FD-BD126AH</u>model fridge and freezers

Perfect for custom branding!

Give us a call to discuss branding options. We can do it all in-house.

#### Measurements

Light panel - 280mm High

(overall height of fridge with light panel 2310mm)