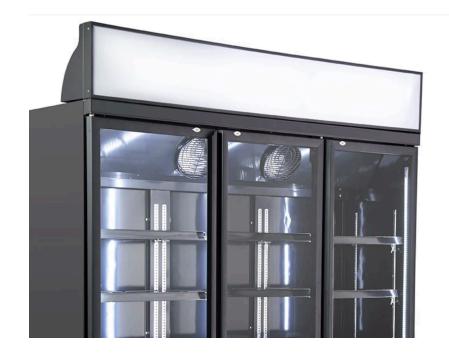

## **QUICK INFO**

Top light up sign box to suit the <u>FC-BT188AH</u> and <u>FD-BT188AH</u> model fridge and freezers

Perfect for custom branding!

Give us a call to discuss branding options. We can do it all in-house.

#### Measurements

Light panel - 280mm High

(overall height of fridge with light panel 2310mm)