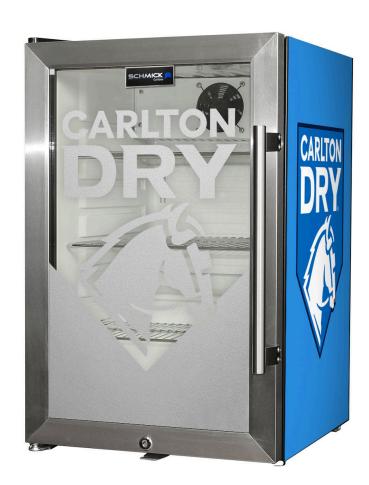

# **EC68L-SSH-DRY-MID**

## **QUICK INFO**

Great little units to have at that home bar, cafe, milk bar or busy hotel-club business.

A showcase style display bar fridge highlights your product and keeps drinks chilled ready to serve.

Tropical rated means great chilling capacity in tough Aussie environments.