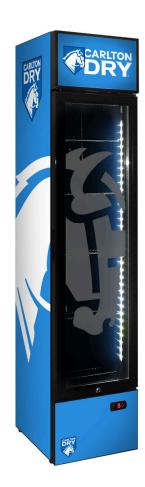

### QUICK INFO

Upright 160 litre Carlton Dry MID Blue skinny glass door bar fridge with plenty of shelf adjustments, triple glazed LOW E glass, lock and brand name parts.

Great entertaining room fridge as you can place anywhere maximizing room. Check all the other CUB beer brand designs in Branding section.

#### **SPECIFICATIONS**

| Capacity (litres)       | 160              |
|-------------------------|------------------|
| Holds (cans)            | 144              |
| Noise Level             | 43.00            |
| Consumption             | 2.1Kwh/24Hrs     |
| Unit dimensions (WxDxH) | 390 x 475 x 1880 |
| Lockable                | Yes              |
| Gross weight            | 60 kg            |