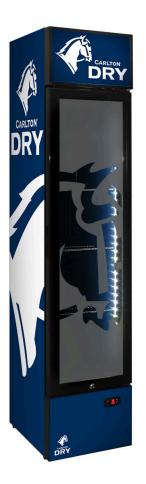

## SS-P160-DRY-V2

#### **QUICK INFO**

Upright 160 litre Carlton Dry skinny glass door bar fridge with plenty of shelf adjustments, triple glazed LOW E glass, lock and brand name parts.

Great entertaining room fridge as you can place anywhere maximizing room. Check all the other CUB beer brand designs in Branding section.