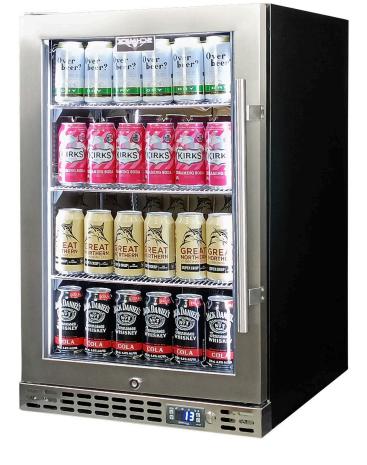

Quiet running under bench front venting glass door bar fridge. Unit has heated glass that stops condensation, adjustable H/D shelves and lock. Brand name parts include quality Schmick ECO electronic controller, and quiet running Schmick rear and inner fans, Taiwanese transformers and quality low energy compressor for reliable operation.

Switchable 'colour' LED light can be either blue or white, units have 3 x full 'soft' strips on sides and inner top for great lighting effect.

\*This unit is also available in right hinged (Model SK116R-HD)

#### SPECIFICATIONS

| Capacity (litres)       | 121             |
|-------------------------|-----------------|
| Holds (cans)            | 132             |
| Noise Level             | 43.00           |
| Consumption             | 2.39Kwh/24Hrs   |
| Unit dimensions (WxDxH) | 495 x 570 x 800 |
| Lockable                | Yes             |
| Gross weight            | 39 kg           |