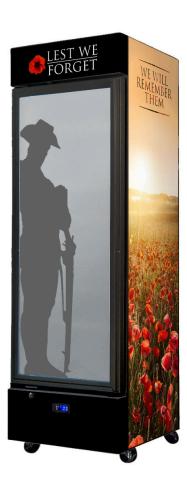

# SC372B-LWF

#### **QUICK INFO**

Lest We Forget Quiet Running Black Upright Triple Glazed Bar Fridge with plenty of shelving adjustments, led lighting, lock and castor wheels. A great product for your entertaining area, man cave or theater room.