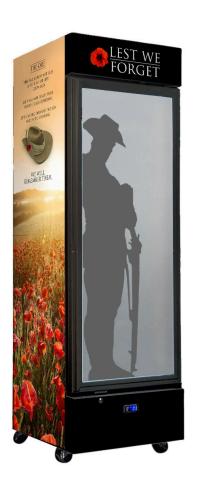

# SC372B-LWF

#### **QUICK INFO**

Lest We Forget Quiet Running Black Upright Triple Glazed Bar Fridge with plenty of shelving adjustments, led lighting, lock and castor wheels. A great product for your entertaining area, man cave or theater room.