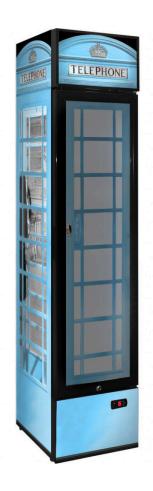

#### QUICK INFO

Pastel multi-coloured options - with Etched look door.

Upright 160 litre telephone box skinny glass door bar fridge with plenty of shelf adjustments, triple glazed LOW E glass, lock and brand name parts.

Great entertaining room fridge as you can place anywhere maximizing room. This unit is telephone box design, but ask about your own branding or design idea, we can do it all in house.

Also available in a standard RED design. See <u>SS-</u> <u>P160FA-TB</u>