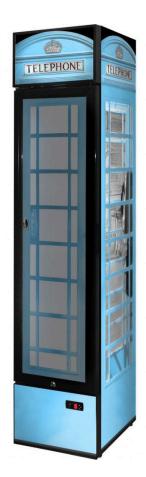

#### QUICK INFO

Pastel multi-coloured options - with Etched look door.

Upright 160 litre telephone box skinny glass door bar fridge with plenty of shelf adjustments, triple glazed LOW E glass, lock and brand name parts.

Great entertaining room fridge as you can place anywhere maximizing room. This unit is telephone box design, but ask about your own branding or design idea, we can do it all in house.

Also available in a standard RED design. See <u>SS-</u> <u>P160FA-TB</u>