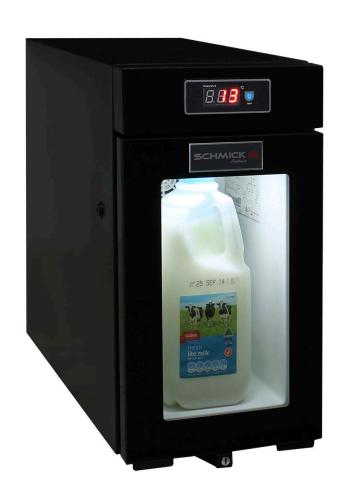

Small width glass door mini bar milk fridge for coffee machine.

A high quality unit with triple glass door and lock, designed specifically to store milk for use with automatic coffee machines saving premium bench space. Unit Preset to stay under 4oC.

It fits 1  $\times$  2 litre milk, has lock and LOW E glass to prevent condensation.

#### PARTS AND ENERGY INFO

- LOW E glass
- Cyclopentane foaming
- LED lighting
- R600 100% ozone safe gas
- 12Volt Fans
- Triple Glazing

## **SPECIFICATIONS**

Capacity (litres) 9
Holds (cans) 12
Noise Level 44.00
Consumption 1.1Kwh/24Hrs
Unit dimensions (WxDxH) 220 x 520 x 440
Lockable Yes
Gross weight 17 kg

<sup>\*\*</sup>Specifications and price of this product may change at any time