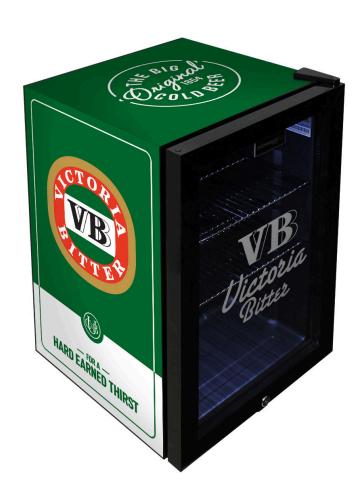

#### QUICK INFO

SCRATCH & DENT in brand new, excellent condition. The customer canceled their order after our team changed unit to a <u>Left-Hand hinge</u> and completed custom-branding.

VB Glass Door Bar Fridge made especially for indoor entertaining and Man Cave areas in Australia.

#### **SPECIFICATIONS**

Capacity (litres) 70
Holds (cans) 85
Noise Level 43.00
Consumption 0.69Kwh/24Hrs
Unit dimensions (WxDxH) 430 x 500 x 700
Lockable Yes
Gross weight 28 kg

<sup>\*\*</sup>Specifications and price of this product may change at any time