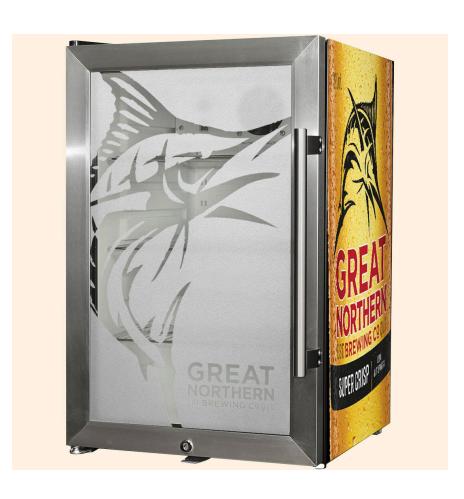

A showcase style display bar fridge highlights your product and keeps drinks chilled ready to serve., Great Northern beer loves these units, it makes it extra cold.

Tropical rated means great chilling capacity in tough Aussie environments.

#### **SPECIFICATIONS**

Capacity (litres) 70
Holds (cans) 80
Noise Level 43.00
Consumption 0.69Kwh/24Hrs
Unit dimensions (WxDxH) 430 x 500 x 700
Lockable Yes
Gross weight 26 kg

<sup>\*\*</sup>Specifications and price of this product may change at any time