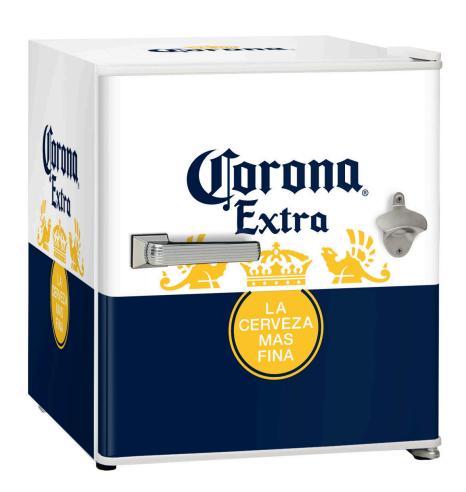

## Corona Retro Original Vintage Licensed Mini Bar Fridge 46 Litre

A good quality unit with plenty of shelf height options, tropical rated and runs nice and quiet, unit has cool retro handle and opener.

Makes a great gift idea or man cave edition, holds  $46 \times \text{cans}$ !