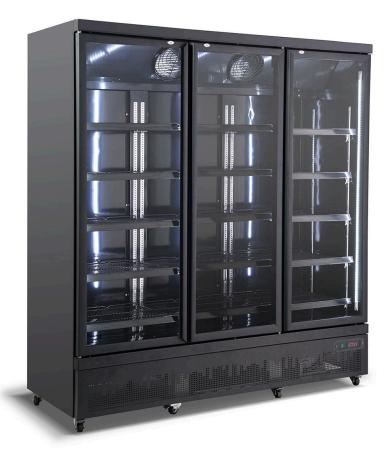

#### QUICK INFO

Quality **Upright Commercial Black 3 Door Bar Freezer** with self closing doors, 18 x Adjustable HD shelves, Electronic Controller, Heated Glass, Led Lights And Lockable Castor Wheels.

Units from long standing reliable supplier that we trust, using quality working parts ensures long lifetime and minimal breakdowns. The all black looks great and unit has a light box option you can add (see to right of pictures). Great for busy clubs, supermarkets, restaurants, food and hospitality venues.

#### **SPECIFICATIONS**

Capacity (litres) Holds (cans) Noise Level Consumption Unit dimensions (WxDxH) Lockable Gross weight 1450 # CAPACITY\_CANS # 47 35.4Kwh/24Hrs 1880 x 760 x 2030 # LOCKABLE # 355 kg