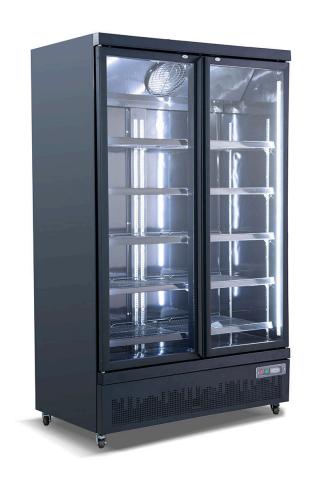

#### **QUICK INFO**

Quality **Upright Commercial Black Bar Freezer** with self closing doors, 6 x Adjustable HD shelves, Electronic Controller, Heated Glass, Led Lights And Lockable Castor Wheels.

Units from long standing reliable supplier that we trust, using quality working parts ensures long lifetime and minimal breakdowns. The all black looks great and unit has a light box option you can add (see to right of pictures). Great for busy clubs, restaurants, food and hospitality venues.

### **SPECIFICATIONS**

Capacity (litres) 930
Holds (cans) # CAPACITY\_CANS #
Noise Level 47
Consumption 22.4Kwh/24Hrs
Unit dimensions (WxDxH) 1253 x 760 x 2030
Lockable # LOCKABLE #
Gross weight 270 kg