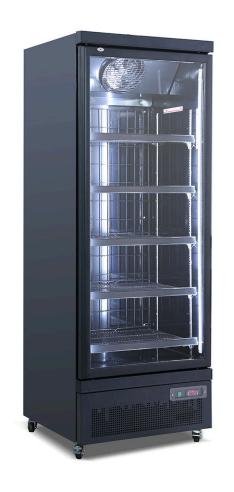

# FD-BS75AH

#### **QUICK INFO**

Quality **Upright Commercial Black Freezer** with self closing door, 6 x Adjustable HD shelves, Electronic Controller, LOW E Glass, Led Lights And Lockable Castor Wheels.

Units from long standing reliable supplier that we trust, using quality working parts ensures long lifetime and minimal breakdowns. The all black looks great and unit has a light box option you can add (see to right of pictures). Great for busy clubs, restaurants, pubs and hospitality venues.