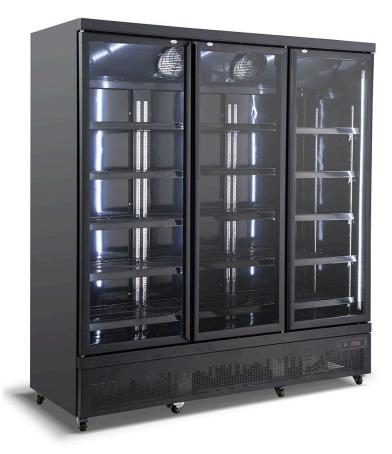

### QUICK INFO

Quality **Upright Commercial Black 3 Door Bar Fridge** with self closing doors, 18 x Adjustable HD shelves, Electronic Controller, LOW E Glass, Led Lights And Lockable Castor Wheels.

Units from long standing reliable supplier that we trust, using quality working parts ensures long lifetime and minimal breakdowns. The all black looks great and unit has a light box option you can add (see to right of pictures). Great for busy pubs, clubs, food and hospitality venues.

#### **SPECIFICATIONS**

Capacity (litres) Holds (cans) Noise Level Consumption Unit dimensions (WxDxH) Lockable Gross weight 1664 # CAPACITY\_CANS # 47 9.9Kwh/24Hrs 1880 x 710 x 2030 # LOCKABLE # 235 kg