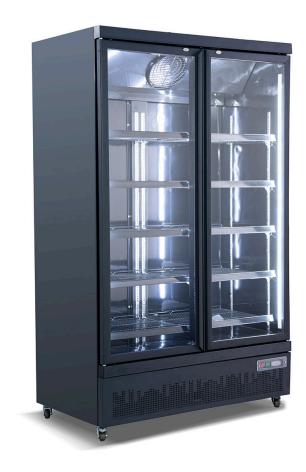

### QUICK INFO

Quality **Upright Commercial Black Bar Fridge** with self closing doors, 6 x Adjustable HD shelves, Electronic Controller, LOW E Glass, Led Lights And Lockable Castor Wheels.

Units from long standing reliable supplier that we trust, using quality working parts ensures long lifetime and minimal breakdowns. The all black looks great and unit has a light box option you can add (see to right of pictures). Great for busy clubs, pubs, food and hospitality venues.

#### SPECIFICATIONS

Capacity (litres) Holds (cans) Noise Level Consumption Unit dimensions (WxDxH) Lockable Gross weight 1081 # CAPACITY\_CANS # 47 5.6Kwh/24Hrs 1253 x 710 x 2030 # LOCKABLE # 197 kg

\*\*Specifications and price of this product may change at any time