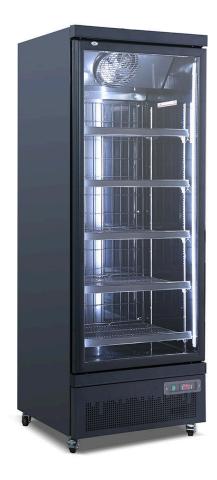

### QUICK INFO

Quality **Upright Commercial Black Bar Fridge** with self closing door, 6 x Adjustable HD shelves, Electronic Controller, LOW E Glass, Led Lights And Lockable Castor Wheels.

Units from long standing reliable supplier that we trust, using quality working parts ensures long lifetime and minimal breakdowns. The all black looks great and unit has a light box option you can add (see to right of pictures). Great for busy pubs, clubs, food and hospitality venues.