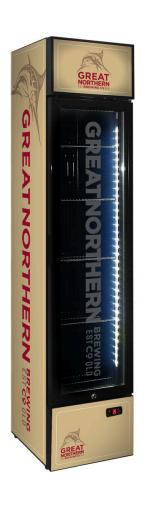

Upright 160 litre Great Northern skinny glass door bar fridge with plenty of shelf adjustments, triple glazed LOW E glass, lock and brand name parts.

Great entertaining room fridge as you can place anywhere maximizing room. Check all the other CUB beer brand designs in Branding section.

## **SPECIFICATIONS**

Capacity (litres) 160
Holds (cans) 144
Noise Level 43.00
Consumption 2.1Kwh/24Hrs
Unit dimensions (WxDxH) 390 x 475 x 1880
Lockable Yes
Gross weight 60 kg

<sup>\*\*</sup>Specifications and price of this product may change at any time