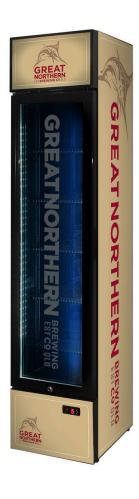

Upright 160 litre Great Northern skinny glass door bar fridge with plenty of shelf adjustments, triple glazed LOW E glass, lock and brand name parts.

Great entertaining room fridge as you can place anywhere maximizing room. Check all the other CUB beer brand designs in Branding section.

## **SPECIFICATIONS**

Capacity (litres) 160
Holds (cans) 144
Noise Level 43.00
Consumption 2.1Kwh/24Hrs
Unit dimensions (WxDxH) 390 x 475 x 1880
Lockable Yes
Gross weight 60 kg

<sup>\*\*</sup>Specifications and price of this product may change at any time